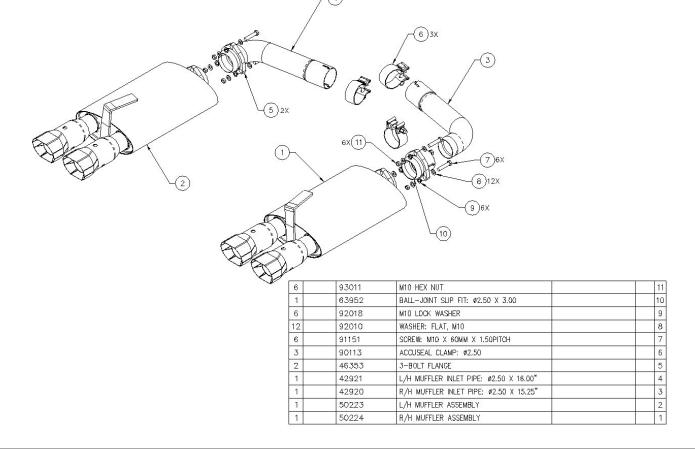

# **Borla Performance - Bill of Materials**

TITLE: Chevrolet Corvette (C4) Rear-Section Installation Instructions PART NO. A-35739

Rev. A

Page 2 of 2