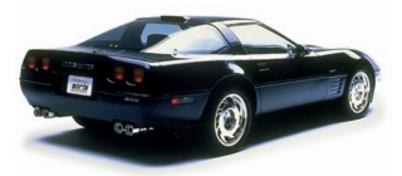

Thank you for purchasing a Borla Performance Exhaust System.

Borla Performance Rear Section Exhaust System (11376) is designed for the Chevrolet Corvette (C4) Coup/Convertible RWD 5.7L V8 engine, automatic or manual transmissions.