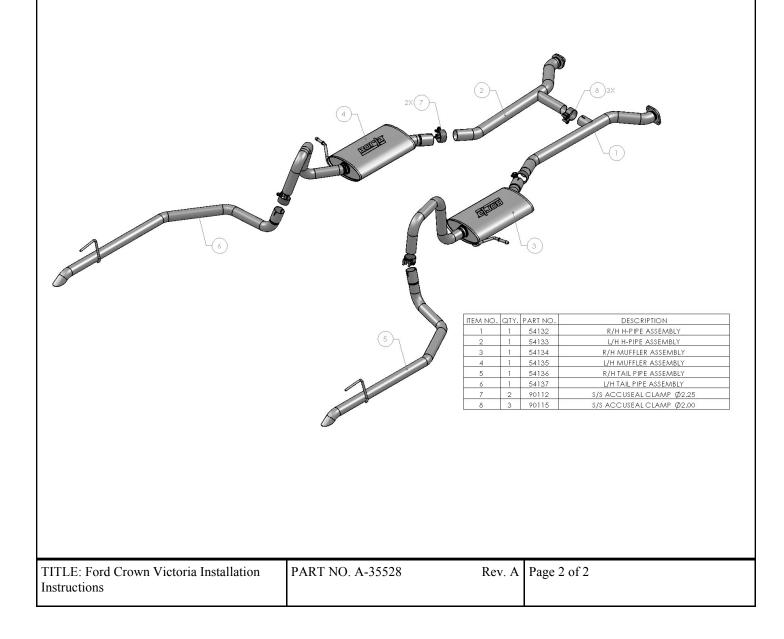

| TITLE: Ford Crown Victoria Installation | PART NO. A-35528 Rev | A Page 1 of 2 |
|-----------------------------------------|----------------------|---------------|
| Instructions                            |                      |               |

#### **Borla Performance Cat-Back™ Bill of Materials**