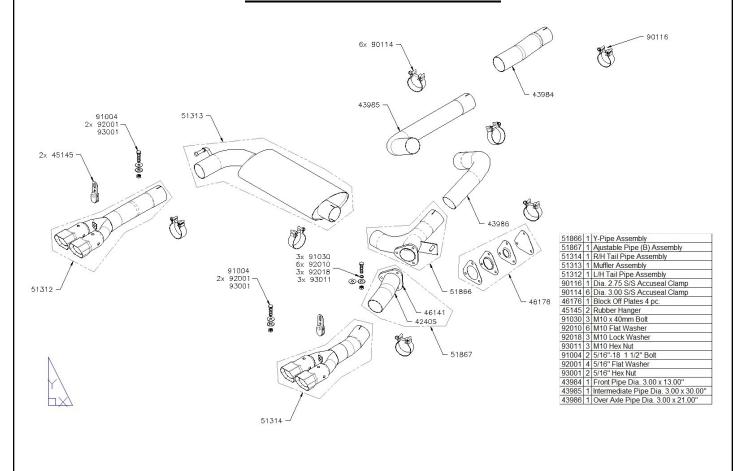

usly stated reasons resulting from incompatibility with other manufacturer's products and/or systems.

Included with your Borla Performance Exhaust System is a warranty card. Please read it carefully before you begin any work on your vehicle. If you should have any questions regarding our warranty policy, installation, or any other matter pertaining to your

| TITLE: Chevrolet Camaro SS & Z28, Ponti-    |
|---------------------------------------------|
| ac Firebird & Trans-Am Install Instructions |



## **Minimum Required Tool List:**

### **TOOLS:**

- 1. 3/8" Drive Ratchet
- 2. 3/8" Drive Extension 3"
- 3. 15mm Socket"
- 4. 3/8" Ratchet
- 5. 15mm Wranch
- 6. 17mm Socket
- 7. 17mm Wranch
- 8. Pry Bar

# **SHOP SUPPLIES:**

1 Spray Lubricant

# **Borla Performance - Bill of Materials**