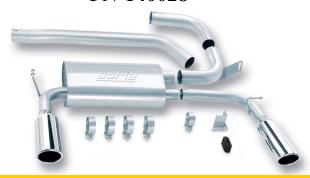

# Exhaust System Installation for Camaro SS/ Camaro Z28/ Trans-Am/ Firebird/ Formula Firebird PN-140028



These instructions have been written to help you with the installation of your Borla Performance Exhaust System. Please read this document completely before beginning the installation of your system.

Please compare the parts in the box with the bill of materials provided to assure that you have all the parts necessary for this installation.

To ensure this part number fits your specific model year, please visit our website for the latest model year listings at www.BORLA.com.

Thank you for purchasing a Borla Performance Exhaust System.

Borla Performance Exhaust System (PN-140028) is designed for the Chevrolet Camaro SS & Camaro Z28, and Pontiac Trans-Am, Firebird & Formula Firebird, Coupe/Convertible, 5.7L V8 engine, RWD, automatic or manual transmissions.

Borla Performance Industries