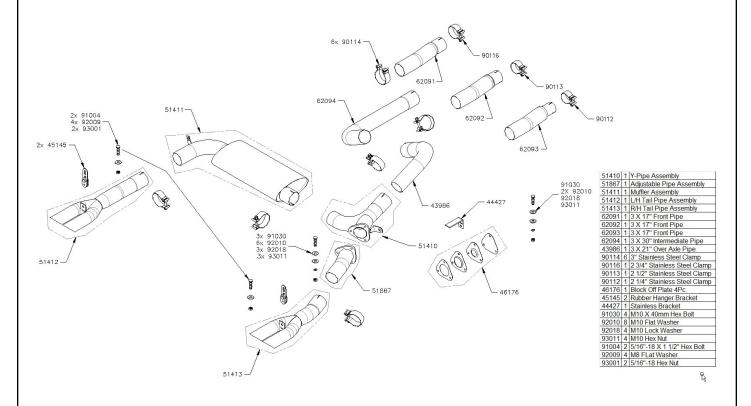

ded with your Borla Performance Exhaust System is a warranty card. Please read it carefully before you begin any work on your vehicle. If you should have any questions regarding our warranty policy, installation, or any other matter pertaining to your new Borla Performance Exhaust System, please give us a call at the number provided on the warranty card.

| TITLE: Chevrolet Camaro SS & Z28, Ponti-    |
|---------------------------------------------|
| ac Firebird & Trans-Am Install Instructions |



### **Minimum Required Tool List:**

### **TOOLS:**

- 1. 3/8" Drive Ratchet
- 2. 3/8" Drive Extension 3"
- 3. 15mm Socket"
- 4. 3/8" Ratchet
- 5. 15mm Wrench
- 6. 17mm Socket
- 7. 17mm Wrench
- 8. Pry Bar

## **SHOP SUPPLIES:**

1 Spray Lubricant

## **Borla Performance - Bill of Materials**