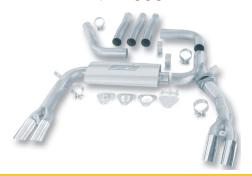

Thank you for purchasing a Borla Performance Exhaust System.

Borla Performance Exhaust System (PN-14888) is designed for the Chevrolet Camaro SS & Camaro Z28, and Pontiac Trans-Am, Firebird & Formula Firebird, Coupe/Convertible, 5.0L/5.7L V8 engine, RWD, automatic or manual transmissions.

## **Borla Performance - Bill of Materials**