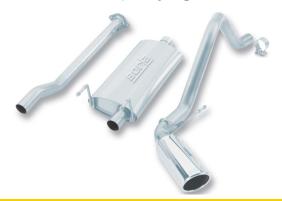

Thank you for purchasing a Borla Performance Exhaust System.

Borla Performance Exhaust System (PN-14945) is designed for the Toyota Tacoma Pre-Runner 3.4L V6 engine, 4WD, automatic or manual transmissions.