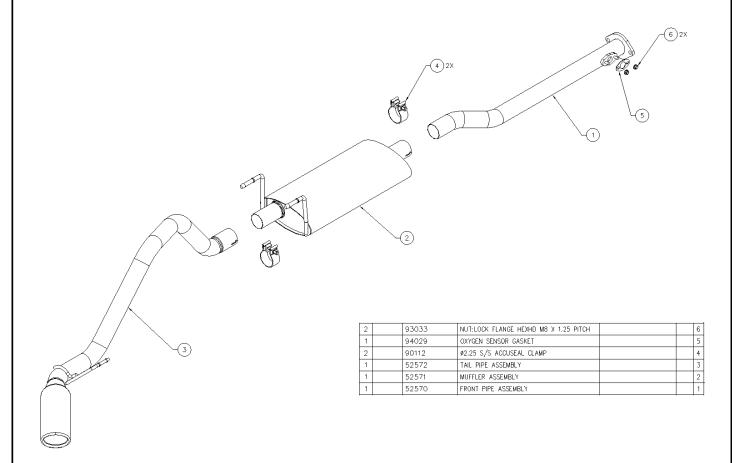

## **Borla Performance - Bill of Materials**

| TITLE: Toyota Tacoma Pre-Runner |  |
|---------------------------------|--|
| Installation Instructions       |  |