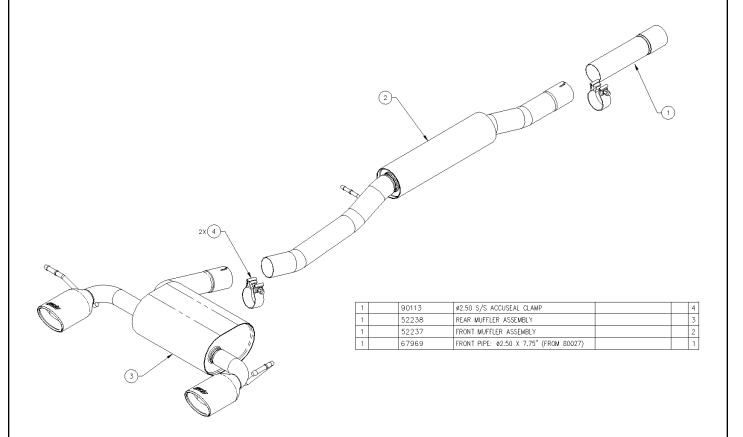

### Borla Performance Cat-back<sup>TM</sup> Bill of Materials

| TITLE:    | Audi TT | Quattro | Installation |
|-----------|---------|---------|--------------|
| Instructi | onc     |         |              |