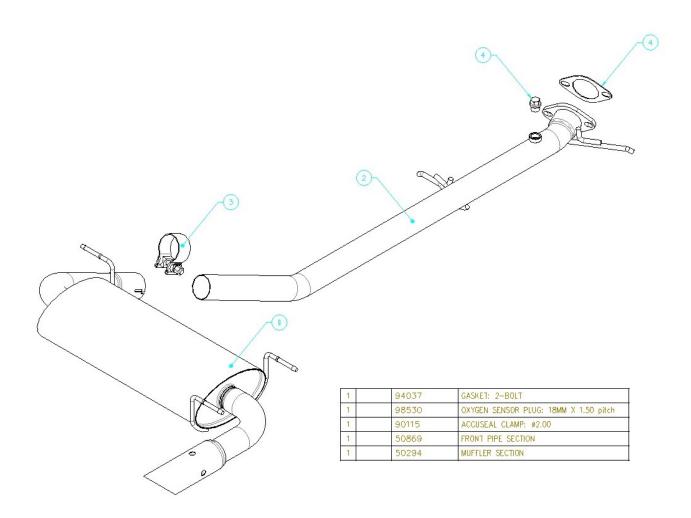

## **Borla Performance - Bill of Materials**

| TITLE: Mazda Miata | Installation | Instruc- |
|--------------------|--------------|----------|
| tions              |              |          |