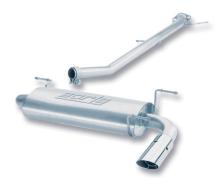

Thank you for purchasing a Borla Performance Cat-Back<sup>TM</sup> Exhaust System.

Borla Performance Cat-Back<sup>TM</sup> Exhaust System (PN-14411) is designed for the Mazda Miata equipped with a 1.6L /1.8L 4Cyl engine, RWD automatic or manual transmission.