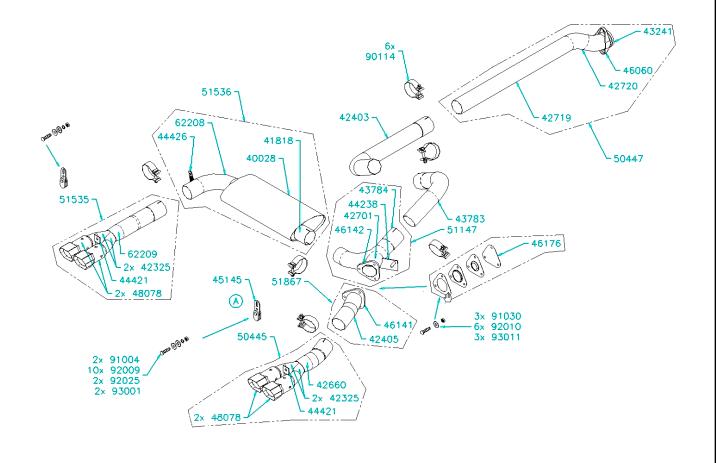

# **Borla Performance - Bill of Materials**

TITLE: Chevrolet Camaro SS & Z28, Pontiac Firebird & Trans-Am Install Instructions

PART NO. A-35776

Rev. A

Page 2 of 2