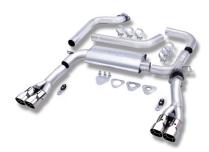

Thank you for purchasing a Borla Performance Exhaust System.

Borla Performance Exhaust System (PN-14464) is designed for the Chevrolet Camaro SS & Z28, and Pontiac Firebird & Trans-Am, Coupe/Convertible, 5.7L V8 engine, RWD automatic or manual transmissions.