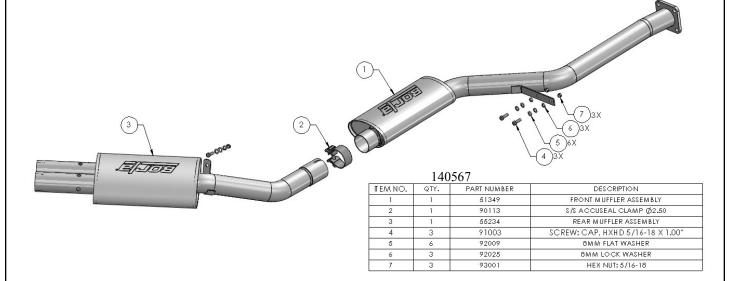

lease read it carefully before you begin any work on your vehicle. If you should have any questions regarding our warranty policy, installation, or any other matter pertaining to your new Borla Performance Exhaust System, please give us a call at the number provided on the warranty card.

| TITLE: Porsche 928 Cat-back Installation | PART NO. A-35780 Rev. A | Page 1 of 2 |
|------------------------------------------|-------------------------|-------------|
| Instructions                             |                         |             |



## **Minimum Required Tool List:**

#### **TOOLS:**

- 1. 3/8" Drive Ratchet
- 2. 3/8" Drive Extension 3"
- 3. 14mm Socket
- 4. 15mm Deep Well Socket
- 5. Pry Bar

## **SHOP SUPPLIES:**

1 Spray Lubricant

## **Borla Performance - Bill of Materials**