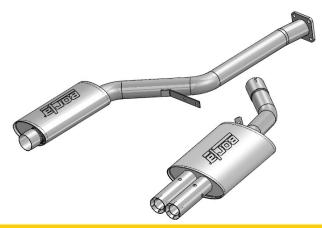

# Borla Performance Cat-back Exhaust System PN-(140567) is designed for the Porsche 928 4.5L engine, RWD automatic or Manual transmissions.

Borla Performance Industries recommends that an exhaust shop or professional after market parts installer perform the installation of this system. However, if you decide to perform the installation on your own it is recommended that two people are used. This installation should not be performed by one person due to the risk of injury. Ensure the installers use all under car safety precautions including eye protection.