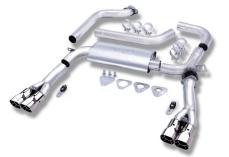

## Borla Performance Exhaust System (PN-14555) is designed for the Chevrolet Camaro SS & Camaro Z28, and Pontiac Trans-Am, Firebird & Formula Firebird, Coupe/Convertible, 5.7L V8 engine, RWD, automatic or manual transmissions.