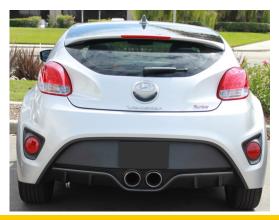

Thank you for purchasing a Borla Performance Cat-Back<sup>TM</sup> Exhaust System.

Borla Performance Cat-Back<sup>TM</sup> Exhaust System (PN-140506) is designed for the Hyundai Veloster Turbo equipped with a 1.6L Turbocharged engine, automatic or manual transmissions.