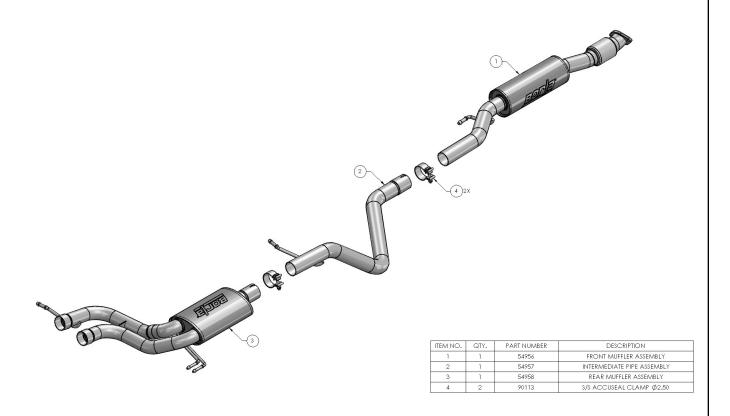

### Borla Performance Cat-Back<sup>TM</sup> Bill of Materials

| TITLE: Hyundai Veloster   | turbo |
|---------------------------|-------|
| Installation Instructions |       |