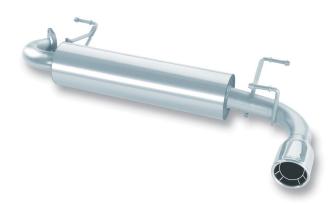

# Installation Guide for 1999-2005 Mazda Miata PN 11732



\*\*\*\*\* Please compare the parts in the box with the bill of materials provided \*\*\*\*\*
to assure that you have all the parts necessary for this installation.

These instructions have been written to help you with the installation of your Borla Performance Exhaust System. Please read this document completely before beginning the installation of your system.

To ensure this part number fits your specific model year, please visit our website for the latest model year listings at www.BORLA.com

#### Thank you for purchasing a Borla Performance Exhaust System.

## This Borla Performance Axle-Back Exhaust System (PN 11732) is designed for the 1999-2005 Mazda Miata equipped with a 1.8L I4 engine and manual transmission.

Borla Performance Industries recommends that an exhaust shop or pro