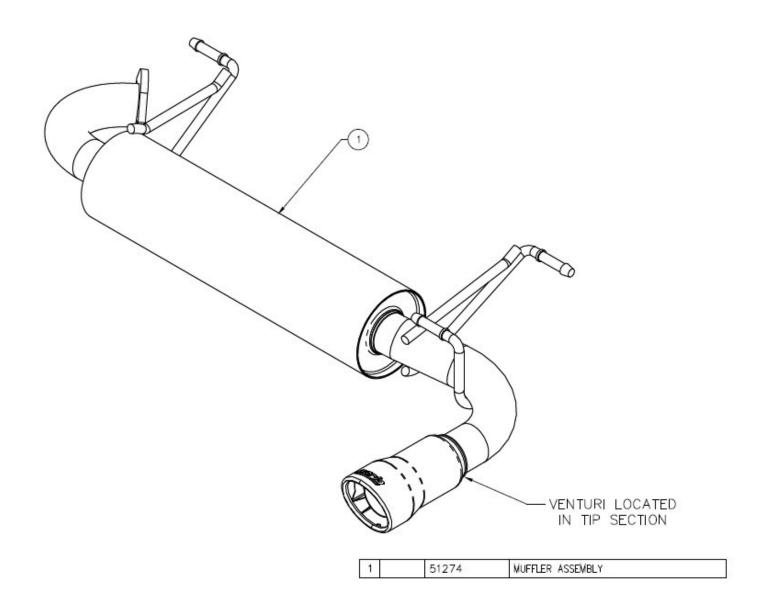

se, abuse, improper installation, improper operation, lack of responsible care, or all previously stated reasons resulting from incompatibility with other manufacturer's products and/or systems.

Included with your Borla Performance Exhaust System is a warranty card. Please read it carefully before you begin any work on your vehicle. If you should have any questions regarding our warranty policy, installation, or any other matter pertaining to your new Borla Performance Exhaust System, please give us a call at the number provided on the warranty card.



#### **Minimum Required Tool List:**

#### **TOOLS:**

- 1. 3/8" drive ratchet
- 2. 3/8" drive extension 3"
- 3. 15mm deep well socket
- 4. Pry bar

## **SHOP SUPPLIES:**

1. Spray lubricant

### **Borla Performance - Bill of Materials**