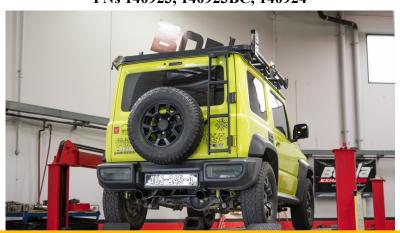

# Installation Guide for Suzuki Jimny PNs 140923, 140923BC, 140924

\*\*\*\*\* Please compare the parts in the box with the bill of materials provided \*\*\*\*\*
to assure that you have all the parts necessary for this installation.

Thank you for purchasing a Borla Performance exhaust system.

Borla Performance Cat-Back Exhaust System PNs 140923, 140923BC and 140924 are designed for the Suzuki Jimny equipped with a 1.5L inline-4 normally-aspirated engine and 4WD automatic or manual transmission.