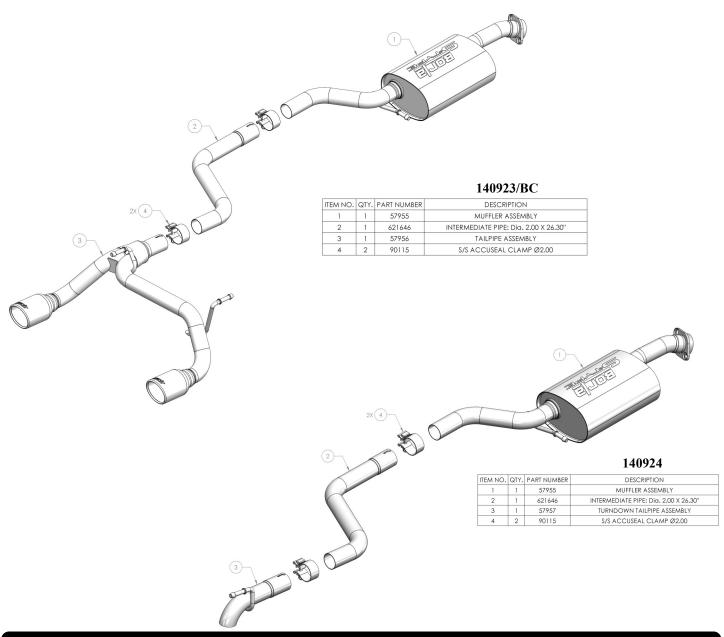

stated reasons resulting from incompatibility with other manufacturer's products and/or systems.

Included with your Borla Performance exhaust system is a warranty card. Please read it carefully before you begin any work on your vehicle. If you should have any questions regarding our warranty policy, installation, or any other matter pertaining to your new Borla Performance exhaust system, please give us a call at the number provided on the warranty card.

INSTALLATION INSTRUCTIONSDOCUMENT IDPAGESuzuki JimnyA-36079 Rev. A1 of 2



## **Minimum Required Tool List:**

#### **TOOLS:**

- 1. 3/8" drive ratchet
- 2. 3/8" drive extension 6"
- 3. 14mm deep well socket
- 4. 15mm deep well socket
- 5. Pry bar

## **SHOP SUPPLIES:**

1. Spray lubricant

# **Borla Performance - Bill of Materials**